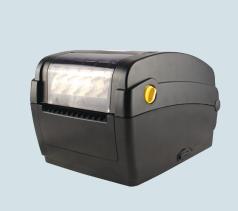

# **WPL304**

BARCODE PRINTER

Productivity Solutions for Small Businesses

The WPL304 is a versatile desktop barcode printer capable of printing both direct thermal and thermal transfer labels. With flexible connectivity options, including Ethernet, USB, serial, and parallel ports, the WPL304 is perfectly suited for a wide range of applications including Point-of-sale, asset tagging, shipping, receiving, labeling and more.

#### ■ WASP WPL304 FEATURES

- ▶ Direct thermal and thermal transfer technology
- ► Ethernet, USB, serial, and parallel connectivity
- ▶ Durable and compact, double-walled clamshell design
- ▶ Print labels up to 4.17"wide
- ► 203 dpi print resolution
- ▶ Print speeds up to 4 inches per second
- ▶ 8 MB SDRAM, 4 MB Flash memory
- Supports label rolls with outside diameter up to 5"
- ▶ 110 meter ribbon capacity on notched half (.5) inch core